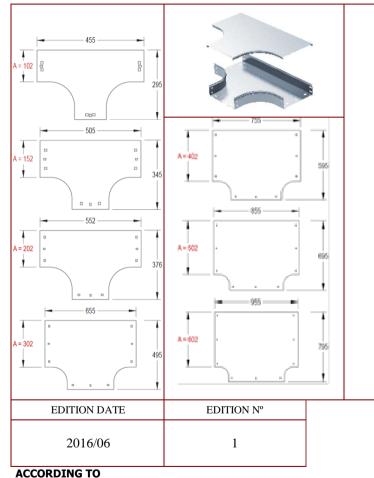

## **"T" JUNCTION**

| G.S.     |       | G.C.     | Quantite. | A (*****) | Bann) |
|----------|-------|----------|-----------|-----------|-------|
| DHTS0310 | 0,88  | DHTG0310 | 0,97      | 100       | 1     |
| DHTS0315 | 1,21  | DHTG0315 | 1,33      | 150       | 1     |
| DHTS0320 | 1,59  | DHTG0320 | 1,75      | 200       | 1     |
| DHTS0330 | 2,41  | DHTG0330 | 2,65      | 300       | 1     |
| DHTS0610 | 0.94  | DHTG0610 | 1.04      | 100       | 1     |
| DHTS0615 | 1,13  | DHTG0615 | 1,24      | 150       | 1     |
| OHTSO620 | 1,63  | DHTG0620 | 1,69      | 200       | 1     |
| DHTS0630 | 2,70  | DHTG0630 | 2,97      | 300       | 1     |
| DHTS0640 | 3,03  | DHTG0640 | 3,33      | 400       | ÷.    |
| DHTS0650 | 4,60  | DHTG0650 | 5,16      | 500       | 1     |
| OHTSOGGO | 6,13  | DHTGOGGO | 6,74      | 600       | 1     |
| OHTS0810 | 1,18  | DHTG0810 | 1,29      | 100       | 1     |
| DHTS0815 | 1,36  | DHTG0815 | 1,50      | 150       | 1     |
| DHTS0820 | 1,66  | DHTG0820 | 1,82      | 200       | 1     |
| OHTSOB30 | 2.39  | DHTG0830 | 2.63      | 300       | ÷.    |
| OHTS0840 | 3,21  | DHTG0840 | 3,63      | 400       | 1     |
| DHTS0850 | 4,44  | DHTG0850 | 4,89      | 500       | 1     |
| DHTSOB60 | 5,67  | DHTG0860 | 6,13      | 600       | 1     |
| DHTS1010 | 1.23  | DHTG1010 | 1,35      | 100       | 1     |
| DHTS1015 | 1,61  | DHT01015 | 1,66      | 150       | 1     |
| DHTS1020 | 1.81  | DHTG1020 | 1,99      | 200       | 1     |
| DHTS1030 | 2,91  | DHTG1030 | 3,20      | 300       | 1     |
| OHTS1040 | 3,39  | DHTG1040 | 3,72      | 400       | 4     |
| DHTS1050 | 5,13  | DHTG1050 | 5,64      | 500       | 1     |
| DHT51060 | 6,5/1 | DHTG1060 | 7,16      | 600       | 1     |

## ACCORDING TO UNE-EN 61537-2007

SENDIZIMIR GALVANISATION ACCORDING TO UNE-EN 10346:2010. HOT DIP GALVANISED ACCORDING TO UNE-EN ISO 1461:2010